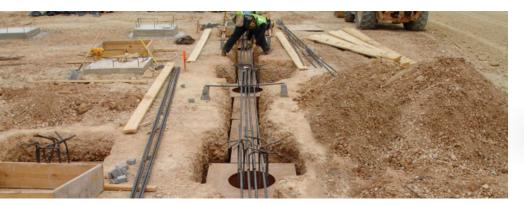

**TrenchVoid**® creates a void space directly under grade beams or walls to protect concrete from heaving soil.

## **DESCRIPTION**

TrenchVoid temporarily supports freshly placed concrete walls or beams until they become self-supporting, spanning across drilled piers or other foundation elements.

It can be used in both trenched grade beam and formed wall applications.

#### **INSTALLATION**

- 1. Keep TrenchVoid dry at all times prior to concrete placement.
- 2. Prepare grade to an even, smooth surface.
- 3. Install ArcVoid® sets or PierVoid® at piers where required.
- 4. Place void forms end to end in wall line.
- 5. Crosscut pieces with a handsaw to fit into non-modular areas.
- 6. Insert End Caps on open pieces that will be exposed to concrete.
- 7. Place SureCover Board™ over entire top surface to span small gaps and to protect the void forms against punctures and pinpoint loads.
- 8. Install steel and place concrete.