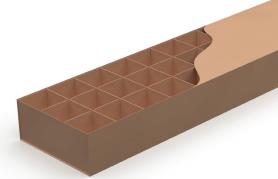

TrenchVoid is comprised of biodegradable corrugated paper types having different strengths and flutes, which are laminated with moisture-resistant adhesive. The interior cellular support network is surrounded by a wax-coated exterior cover. The components are adhered together and/or held in place with staples.

# **MATERIAL**

**Cover:** B or C-Flute (32-55 ECT) Corrugated Wax-Coated Paper

(Light Curtain Coat)

**Interior:** B-Flute (32 ECT) Corrugated Paper