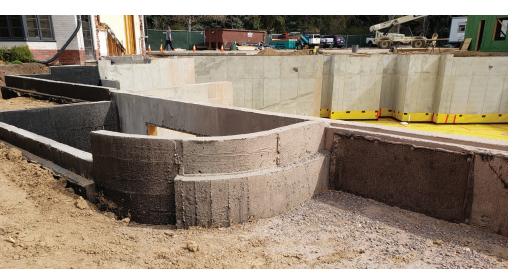

## **Blockouts** help form irregular shapes and spaces in concrete structures.



## **PRODUCT COMPOSITION**

VoidForm Blockouts contain various corrugated papers of different strengths and flutes, bonded with white, waterbased adhesive. The cover is wax-coated corrugated paper. Each piece can be manufactured with a non-wax back for gluing to the existing surface.

## MATERIAL

**Cover:** C-Flute (44 ECT) Corrugated Wax-Coated Paper (Light Curtain Coat)

**Interior:** C-Flute (44 ECT) Corrugated or other paper types

## CUSTOM SIZES AND SHAPES AVAILABLE



VoidForm Products, LLC • 888.704.VOID (8643) • sales@voidform.com • voidform.com