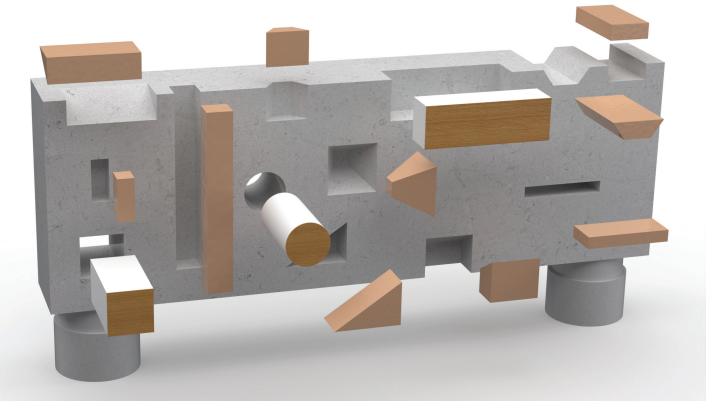

## **Blockouts** help form irregular shapes and spaces in concrete structures.

## **PRODUCT COMPOSITION**

VoidForm Blockouts contain various corrugated papers of different strengths and flutes, bonded with white, waterbased adhesive. The cover is wax-coated corrugated paper. Each piece can be manufactured with a non-wax back for gluing to the existing surface.

## CUSTOM SIZES AND SHAPES AVAILABLE

VoidForm Products, LLC • 888.704.VOID (8643) • sales@voidform.com • voidform.com